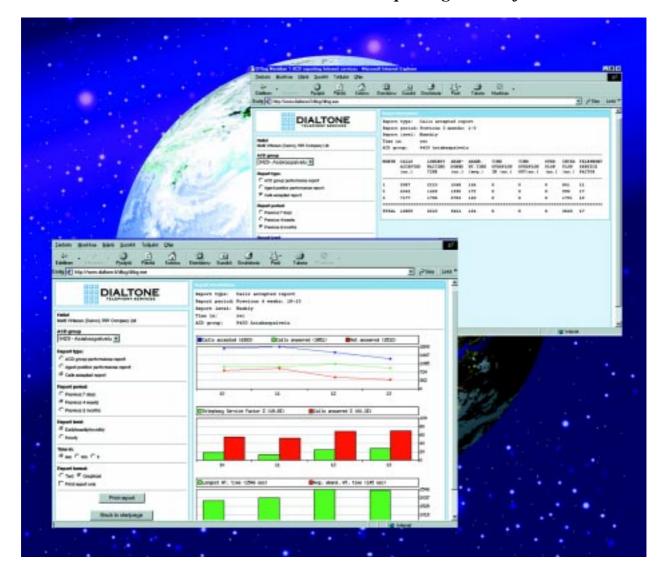

### **Customised service reports for management**

DTLog presents the Call Center's ACD statistics and data in easy to read and analyse formats to help your customers supervise and monitor customer services.

There are three key reports: ACD group performance report, Agent position report and Calls accepted report that describes the call center ACD traffic. Reports can be printed in seconds, minutes or hours in graphics or text format.

With customised graphics reports the information is presented in easy-to-read way. All reports are comparative at previous 7 days, 4 weeks and 3 months periods.